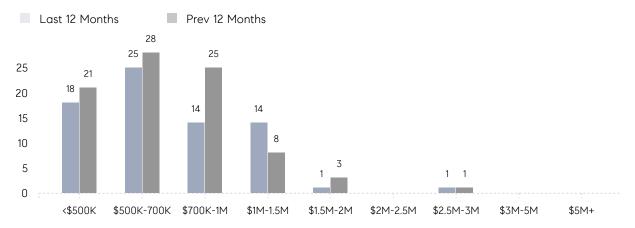

| % OF ASKING PRICE  | 99%       | 93%         |          |
|                | AVERAGE SOLD PRICE | \$942,500 | \$1,162,500 | -19%     |
|                | # OF CONTRACTS     | 1         | 7           | -86%     |
|                | NEW LISTINGS       | 0         | 4           | 0%       |
| Condo/Co-op/TH | AVERAGE DOM        | 9         | 13          | -31%     |
|                | % OF ASKING PRICE  | 100%      | 107%        |          |
|                | AVERAGE SOLD PRICE | \$490,000 | \$535,400   | -8%      |
|                | # OF CONTRACTS     | 0         | 0           | 0%       |
|                | NEW LISTINGS       | 0         | 0           | 0%       |

Sources: Garden State MLS, Hudson MLS, NJ MLS

# Boonton Township

#### NOVEMBER 2022

#### Monthly Inventory





### Contracts By Price Range



### Listings By Price Range

COMPASS

 $\sim$   $\sim$   $\sim$   $\sim$   $\sim$ / / / / / / / //// | | | | | / ------

Compass makes no representations or warranties, express or implied, with respect to future market conditions or prices of residential product at the time the subject property or any competitive property is complete and ready for occupancy or with respect to any report, study, finding, recommendation or other information provided by Compass herein. Moreover, no warranty, express or implied, is made or should be assumed regarding the accuracy, adequacy, completeness, legality, reliability, merchantability or fitness for a particular purpose of any information, in part or whole, contained herein. All material is presented with the understan