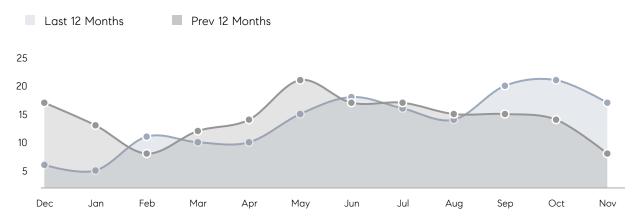

| % OF ASKING PRICE  | 99%       | 93%         |          |
|                | AVERAGE SOLD PRICE | \$942,500 | \$1,162,500 | -19%     |
|                | # OF CONTRACTS     | 1         | 7           | -86%     |
|                | NEW LISTINGS       | 0         | 4           | 0%       |
| Condo/Co-op/TH | AVERAGE DOM        | 9         | 13          | -31%     |
|                | % OF ASKING PRICE  | 100%      | 107%        |          |
|                | AVERAGE SOLD PRICE | \$490,000 | \$535,400   | -8%      |
|                | # OF CONTRACTS     | 0         | 0           | 0%       |
|                | NEW LISTINGS       | 0         | 0           | 0%       |

Sources: Garden State MLS, Hudson MLS, NJ MLS

# Boonton Township

#### NOVEMBER 2022

#### Monthly Inventory





### Contracts By Price Range



### Listings By Price Range

COMPASS

 $\sim$   $\sim$   $\sim$   $\sim$   $\sim$ / / / / / / / //// | | | | | / ------

Compass makes no representations or warranties, express or implied, with respect to future market conditions or prices of residential product at the time the subject property or any competitive property is complete and ready for occupancy or with respect to any report, study, finding, recommendation or other information provided by Compass herein. Moreover, no warranty, express or implied, is made or should be assumed regarding the accuracy, adequacy, completeness, legality, reliability, merchantability or fitness for a particular purpose of any information, in part or whole, contained herein. All material is presented with the underst